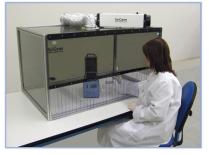

**Ozone Control** 

The NoZone<sup>®</sup> WS Workspace is an ozone-safe enclosure for manual sample preparation.

- Specified by Illumina for NGS sample prep and BeadChip applications
- Specified by Affymetrix for QuantiGene-View assays
- Regulates sample temperatures ± 0.1°C
- Heated lid minimizes cap condensation
- Blocks for 0.2 PCR, 0.6 and 1.5 ml tubes
- Simple temperature calibration for CLIA