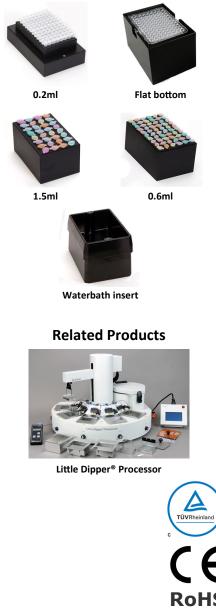

Hybex heating base with accessories.

For Research Use Only

| INSTRUMENT                                                                        |                                                                                                                                           |                                                                                                                                                                                        | CATALOG # |
|-----------------------------------------------------------------------------------|-------------------------------------------------------------------------------------------------------------------------------------------|----------------------------------------------------------------------------------------------------------------------------------------------------------------------------------------|-----------|
| Hybex Microsample Incubator, heating base , 115V.*                                |                                                                                                                                           |                                                                                                                                                                                        | 1057-30-0 |
| Hybex Microsample Incubator, heating base, 230V.*                                 |                                                                                                                                           |                                                                                                                                                                                        | 1057-30-2 |
| *A tube block or waterbath insert is required for operation. Purchase separately. |                                                                                                                                           |                                                                                                                                                                                        |           |
| BLOCKS AND INSERT                                                                 |                                                                                                                                           |                                                                                                                                                                                        | CATALOG # |
| Hybex 0.2 ml PCR block. Holds 96 x 0.2ml tubes or plate.                          |                                                                                                                                           | 1057-31-0                                                                                                                                                                              |           |
| Hybex 0.6 ml tube block. Holds 60 x 0.6 ml tubes.                                 |                                                                                                                                           |                                                                                                                                                                                        | 1057-32-0 |
| Hybex 1.5 ml tube block. Holds 32 x 1.5 ml tubes.                                 |                                                                                                                                           |                                                                                                                                                                                        | 1057-34-0 |
| Hybex block for flat bottom plates.                                               |                                                                                                                                           |                                                                                                                                                                                        | 1057-39-0 |
| Hybex Waterbath Insert, 625 ml.                                                   |                                                                                                                                           |                                                                                                                                                                                        | 1057-35-0 |
| Accessories                                                                       |                                                                                                                                           |                                                                                                                                                                                        |           |
| Digital Thermometer with NIS                                                      |                                                                                                                                           | T certificate.                                                                                                                                                                         | 1051-52-0 |
|                                                                                   |                                                                                                                                           |                                                                                                                                                                                        |           |
| SPI                                                                               | ECIFICATION                                                                                                                               | DESCRIPTIO                                                                                                                                                                             | N         |
|                                                                                   | ECIFICATION<br>It Included                                                                                                                | DESCRIPTION<br>Hybex heating base                                                                                                                                                      | N         |
|                                                                                   |                                                                                                                                           |                                                                                                                                                                                        | )N        |
| Equipmen                                                                          | t Included                                                                                                                                | Hybex heating base                                                                                                                                                                     | IN        |
| Equipmen<br>Electrical                                                            | nt Included<br>Cat # 1057-30-0                                                                                                            | Hybex heating base<br>115V AC, 50/60Hz, 3A                                                                                                                                             |           |
| Equipmen<br>Electrical                                                            | nt Included<br>Cat # 1057-30-0<br>Cat # 1057-30-2<br>ns (HxWxD)                                                                           | Hybex heating base<br>115V AC, 50/60Hz, 3A<br>230V AC, 50/60Hz, 1.6A                                                                                                                   |           |
| Equipmen<br>Electrical<br>Dimension<br>Instrumen                                  | nt Included<br>Cat # 1057-30-0<br>Cat # 1057-30-2<br>ns (HxWxD)                                                                           | Hybex heating base<br>115V AC, 50/60Hz, 3A<br>230V AC, 50/60Hz, 1.6A<br>10 x 6 x 12 inches (21 x 15 x 30                                                                               |           |
| Equipmen<br>Electrical<br>Dimension<br>Instrumer<br>Performan                     | t Included<br>Cat # 1057-30-0<br>Cat # 1057-30-2<br>ns (HxWxD)<br>nt Weight                                                               | Hybex heating base<br>115V AC, 50/60Hz, 3A<br>230V AC, 50/60Hz, 1.6A<br>10 x 6 x 12 inches (21 x 15 x 30                                                                               |           |
| Equipmen<br>Electrical<br>Dimension<br>Instrumer<br>Performan                     | t Included<br>Cat # 1057-30-0<br>Cat # 1057-30-2<br>ns (HxWxD)<br>nt Weight<br>nce and Controls                                           | Hybex heating base<br>115V AC, 50/60Hz, 3A<br>230V AC, 50/60Hz, 1.6A<br>10 x 6 x 12 inches (21 x 15 x 30<br>6 lbs (3 kg) net                                                           |           |
| Equipmen<br>Electrical<br>Dimension<br>Instrumer<br>Performan                     | t Included<br>Cat # 1057-30-0<br>Cat # 1057-30-2<br>ns (HxWxD)<br>t Weight<br>nce and Controls<br>emperature Range                        | Hybex heating base<br>115V AC, 50/60Hz, 3A<br>230V AC, 50/60Hz, 1.6A<br>10 x 6 x 12 inches (21 x 15 x 30<br>6 lbs (3 kg) net<br>ambient +5.0°C to 99.0°C                               |           |
| Equipmen<br>Electrical<br>Dimension<br>Instrumen<br>Performan<br>Tempo            | t Included<br>Cat # 1057-30-0<br>Cat # 1057-30-2<br>ns (HxWxD)<br>nt Weight<br>nce and Controls<br>emperature Range<br>erature Regulation | Hybex heating base<br>115V AC, 50/60Hz, 3A<br>230V AC, 50/60Hz, 1.6A<br>10 x 6 x 12 inches (21 x 15 x 30<br>6 lbs (3 kg) net<br>ambient +5.0°C to 99.0°C<br>$\pm$ 0.1°C from set point | cm)       |

## **Choice of Internal Blocks**

SciGene · 1287 Reamwood Ave, Sunnyvale, CA 94089 USA · Tel 408-733-7337 · Fax 408-733-7336 · sales@scigene.com