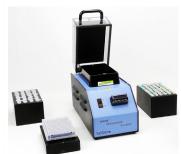

## Hybex® Microsample Incubator

Compact, flexible high precision tube and plate heating system with heated lid. System consists of a heating base with a variety of interchangeable, removable blocks for widely used tubes and plates. A waterbath insert (625 ml) is also available for heating buffers for washing microarrays or other applications.

Hybex heating base with accessories.

For Research Use Only

| INSTRUMENT                                                                        |                                                                                                                                           |                                                                                                                                                                                        | CATALOG # |
|-----------------------------------------------------------------------------------|-------------------------------------------------------------------------------------------------------------------------------------------|----------------------------------------------------------------------------------------------------------------------------------------------------------------------------------------|-----------|
| Hybex Microsample Incubator, heating base , 115V.*                                |                                                                                                                                           |                                                                                                                                                                                        | 1057-30-0 |
| Hybex Microsample Incubator, heating base, 230V.*                                 |                                                                                                                                           |                                                                                                                                                                                        | 1057-30-2 |
| *A tube block or waterbath insert is required for operation. Purchase separately. |                                                                                                                                           |                                                                                                                                                                                        |           |
| BLOCKS AND INSERT                                                                 |                                                                                                                                           |                                                                                                                                                                                        | CATALOG # |
| Hybex 0.2 ml PCR block. Holds 96 x 0.2ml tubes or plate.                          |                                                                                                                                           | 1057-31-0                                                                                                                                                                              |           |
| Hybex 0.6 ml tube block. Holds 60 x 0.6 ml tubes.                                 |                                                                                                                                           |                                                                                                                                                                                        | 1057-32-0 |
| Hybex 1.5 ml tube block. Holds 32 x 1.5 ml tubes.                                 |                                                                                                                                           |                                                                                                                                                                                        | 1057-34-0 |
| Hybex block for flat bottom plates.                                               |                                                                                                                                           |                                                                                                                                                                                        | 1057-39-0 |
| Hybex Waterbath Insert, 625 ml.                                                   |                                                                                                                                           |                                                                                                                                                                                        | 1057-35-0 |
| Accessories                                                                       |                                                                                                                                           |                                                                                                                                                                                        |           |
| Digital Thermometer with NIS                                                      |                                                                                                                                           | T certificate.                                                                                                                                                                         | 1051-52-0 |
|                                                                                   |                                                                                                                                           |                                                                                                                                                                                        |           |
| SPI                                                                               | ECIFICATION                                                                                                                               | DESCRIPTIO                                                                                                                                                                             | N         |
|                                                                                   | ECIFICATION<br>It Included                                                                                                                | DESCRIPTION<br>Hybex heating base                                                                                                                                                      | N         |
|                                                                                   |                                                                                                                                           |                                                                                                                                                                                        | )N        |
| Equipmen                                                                          | t Included                                                                                                                                | Hybex heating base                                                                                                                                                                     | IN        |
| Equipmen<br>Electrical                                                            | nt Included<br>Cat # 1057-30-0                                                                                                            | Hybex heating base<br>115V AC, 50/60Hz, 3A                                                                                                                                             |           |
| Equipmen<br>Electrical                                                            | nt Included<br>Cat # 1057-30-0<br>Cat # 1057-30-2<br>ns (HxWxD)                                                                           | Hybex heating base<br>115V AC, 50/60Hz, 3A<br>230V AC, 50/60Hz, 1.6A                                                                                                                   |           |
| Equipmen<br>Electrical<br>Dimension<br>Instrumen                                  | nt Included<br>Cat # 1057-30-0<br>Cat # 1057-30-2<br>ns (HxWxD)                                                                           | Hybex heating base<br>115V AC, 50/60Hz, 3A<br>230V AC, 50/60Hz, 1.6A<br>10 x 6 x 12 inches (21 x 15 x 30                                                                               |           |
| Equipmen<br>Electrical<br>Dimension<br>Instrumer<br>Performan                     | t Included<br>Cat # 1057-30-0<br>Cat # 1057-30-2<br>ns (HxWxD)<br>nt Weight                                                               | Hybex heating base<br>115V AC, 50/60Hz, 3A<br>230V AC, 50/60Hz, 1.6A<br>10 x 6 x 12 inches (21 x 15 x 30                                                                               |           |
| Equipmen<br>Electrical<br>Dimension<br>Instrumer<br>Performan                     | t Included<br>Cat # 1057-30-0<br>Cat # 1057-30-2<br>ns (HxWxD)<br>nt Weight<br>nce and Controls                                           | Hybex heating base<br>115V AC, 50/60Hz, 3A<br>230V AC, 50/60Hz, 1.6A<br>10 x 6 x 12 inches (21 x 15 x 30<br>6 lbs (3 kg) net                                                           |           |
| Equipmen<br>Electrical<br>Dimension<br>Instrumer<br>Performan                     | t Included<br>Cat # 1057-30-0<br>Cat # 1057-30-2<br>ns (HxWxD)<br>t Weight<br>nce and Controls<br>emperature Range                        | Hybex heating base<br>115V AC, 50/60Hz, 3A<br>230V AC, 50/60Hz, 1.6A<br>10 x 6 x 12 inches (21 x 15 x 30<br>6 lbs (3 kg) net<br>ambient +5.0°C to 99.0°C                               |           |
| Equipmen<br>Electrical<br>Dimension<br>Instrumen<br>Performan<br>Tempo            | t Included<br>Cat # 1057-30-0<br>Cat # 1057-30-2<br>ns (HxWxD)<br>nt Weight<br>nce and Controls<br>emperature Range<br>erature Regulation | Hybex heating base<br>115V AC, 50/60Hz, 3A<br>230V AC, 50/60Hz, 1.6A<br>10 x 6 x 12 inches (21 x 15 x 30<br>6 lbs (3 kg) net<br>ambient +5.0°C to 99.0°C<br>$\pm$ 0.1°C from set point | cm)       |